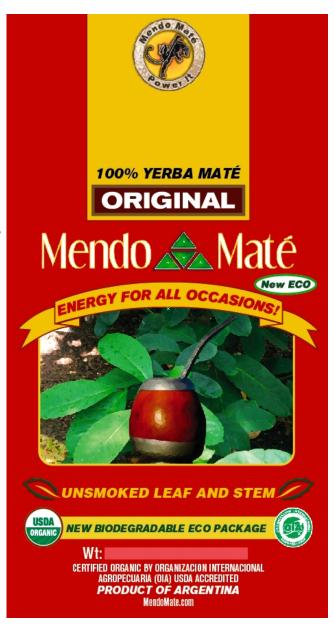

## **Original Blend**Energy For All Occasions!

The Original Blend Yerba Maté loose leaf is 100% certified organic by QIA, unsmoked, tumble dried and traded fairly. The Original Blend is 100% Yerba Maté with no additives, flavors or preservatives. Making this a perfect choice for individuals looking for a pick me up in the morning or afternoon.

The Mendo Maté Original comes in Tea Bags 8oz. 16oz. 5lb. And 44lb.

These statements have not been evaluated by the Food and Drug Administration. This product is not intended to treat, cure or prevent any disease.